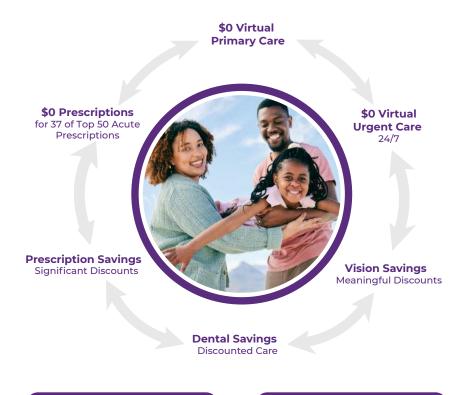

# To enroll call **855.479.4008** or visit **wellcall360.com**

**\$0 Virtual**Primary Care

\$0 Prescriptions
for 37 of Top 50 Acute
Prescriptions

Prescription Savings
Significant Discounts

\$0 Virtual Urgent Care 24/7

Vision Savings Meaningful Discounts

**Dental Savings**Discounted Care

**WellCall360™** provides easy, affordable access and savings for the routine care you and your family use the most. A WellCall360 Plus Plan includes:

- \$0 Virtual Primary and Urgent Care visits
- \$0 Prescriptions Available
- Prescription Savings
- Discounted Dental & Vision Services

It's all in the palm of your hands.

With the **WellCall360™** mobile app, you can:

- Call a Telemedicine Physician 24/7 for a Virtual Urgent Care visit
- Schedule a Virtual
   Primary Care Visit with a physician you select
- Find the lowest cost prescription near you
- Search for Discounted Dental and Vision Providers