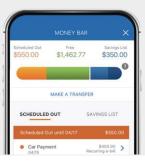

## VISUALIZE YOUR PLANNING WITH THE DIGITAL MONEY BAR®

Virtual Wallet® includes a full range of digital and mobile tools to help you make better financial decisions.

#### **GROW YOUR SAVINGS<sup>†</sup>**

Pay yourself first through automatic transfers to your Growth account, easily track spending and savings through the Virtual Wallet Spending Zone, and help

build your savings with the ability to earn a higher relationship rate when certain qualifications are met.<sup>6</sup>