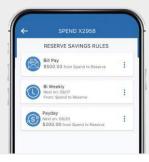

#### Reserve<sup>1</sup>

A secondary checking account where you can set money aside for short-term goals or unexpected expenses