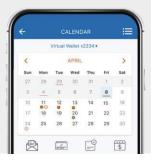

#### **SPEND WISELY**

Plan bills and expenses to see upcoming paydays, payments and a history of posted Spend account transactions on your calendar.

<sup>†</sup>Certain tools available only if you have the Reserve and Growth.