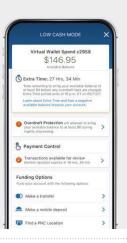

### INTRODUCING LOW CASH MODE® IN THE PNC MOBILE APP2\*

HOW YOU
HANDLE
OVERDRAFTS
SHOULD BE IN
YOUR CONTROL,
NOT JUST YOUR
BANK'S.

\*Low Cash Mode is available only on the Spend account of your Virtual Wallet product.

#### **EXTRA TIME**

You'll have at least 24 hours to bring your available Spend account balance<sup>3</sup> to at least \$0 before you're charged overdraft fees.

#### **PAYMENT CONTROL**

Now you can choose to pay or return certain individual checks, and payments made using your routing and checking account numbers (ACH transactions),<sup>4</sup> when your balance is negative.

#### **INTELLIGENT ALERTS**

Set up alerts so that if your Spend account balance gets too low, you'll be notified so you can take action.<sup>5</sup>